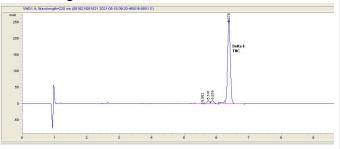

# **Marin Analytics**

# **Analysis Report**

## Sonex Labs

robert@sonexlabs.us 214-769-0247

# Sample 247-051821-168

13421 STL025 F078

Sample Submitted: 05-18-2021; Report Date: 05-18-2021

# 13421 STL025 F078

Distillate

#### Chromatogram



### Cannabinoid Profile



### Cannabinoid Profile by HPLC

0.00%

Calculated THC Yield

0.00%

Calculated CBD Yield

| Cannabinoid          | % wt  | mg/g  |
|----------------------|-------|-------|
| Delta-8-THC          | 90.37 | 903.7 |
| THC                  | 0.0   | 0.0   |
| Total Cannabinoids   | 90.37 | 903.7 |
| Calculated THC Yield | 0.00  | 0.00  |
| Calculated CBD Yield | 0.00  | 0.00  |
|                      |       |       |

Calculated Maximum THC Yield = THC + 0.877 \* THCA Calculated Maximum CBD Yield = CBD + 0.877 \* CBDA

90.37%

**Total Cannabinoids** 

## Marin Analytics, LLC

250 Bel Marin Keys Blvd, Suite D4 Novato, CA 94949

415-936-6477 / sarabiancalana1@gmail.com

Sara Biancalana

This sample has been tested by Marin Analytics, LLC using valid testing methodo